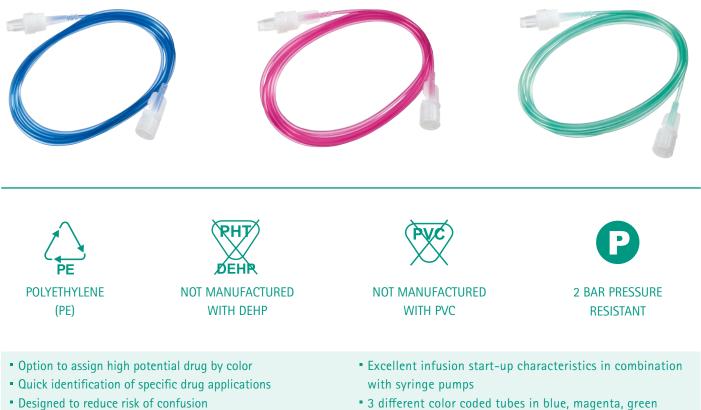

## **Original Perfusor® Line**

Color coded tubes for an individual assignment

Low priming volume

• 3 different color coded tubes in blue, magenta, green

| Product                 | Color   | Material      | Connection | Tube length<br>(cm) | Diameter<br>(mm) | Priming volume<br>(ml) | Units<br>per box | Code no.<br>(REF) |
|-------------------------|---------|---------------|------------|---------------------|------------------|------------------------|------------------|-------------------|
| Original Perfusor® Line | Blue    | PE (PVC-free) | Luer-Lock  | 150                 | 1.0 x 2.0        | 1.27                   | 100 -            | 8723020           |
|                         |         |               |            | 200                 |                  | 1.67                   |                  | 8723021           |
|                         | Magenta | PE (PVC-free) | Luer-Lock  | 150                 | 1.0 x 2.0        | 1.27                   | 100              | 8723025           |
|                         |         |               |            | 200                 |                  | 1.67                   |                  | 8723026           |
|                         | Green   | PE (PVC-free) | Luer-Lock  | 150                 | 1.0 x 2.0        | 1.27                   | 100              | 8723023           |
|                         |         |               |            | 200                 |                  | 1.67                   |                  | 8723024           |