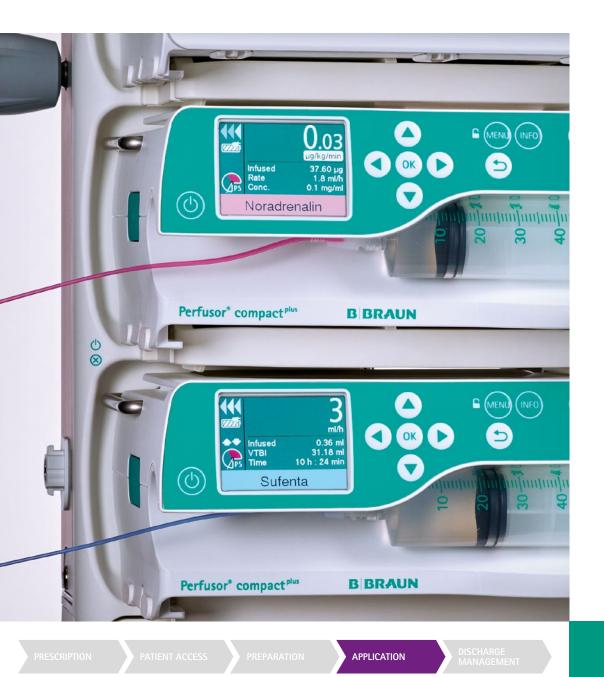

## **Original Perfusor® Line**

Color coded tubes for an individual assignment

Low priming volume

• 3 different color coded tubes in blue, magenta, green

| Product                 | Color   | Material      | Connection | Tube length<br>(cm) | Diameter<br>(mm) | Priming volume<br>(ml) | Units<br>per box | Code no.<br>(REF) |
|-------------------------|---------|---------------|------------|---------------------|------------------|------------------------|------------------|-------------------|
| Original Perfusor® Line | Blue    | PE (PVC-free) | Luer-Lock  | 150                 | 1.0 x 2.0        | 1.27                   | 100 -            | 8723020           |
|                         |         |               |            | 200                 |                  | 1.67                   |                  | 8723021           |
|                         | Magenta | PE (PVC-free) | Luer-Lock  | 150                 | 1.0 x 2.0        | 1.27                   | 100              | 8723025           |
|                         |         |               |            | 200                 |                  | 1.67                   |                  | 8723026           |
|                         | Green   | PE (PVC-free) | Luer-Lock  | 150                 | 1.0 x 2.0        | 1.27                   | 100              | 8723023           |
|                         |         |               |            | 200                 |                  | 1.67                   |                  | 8723024           |